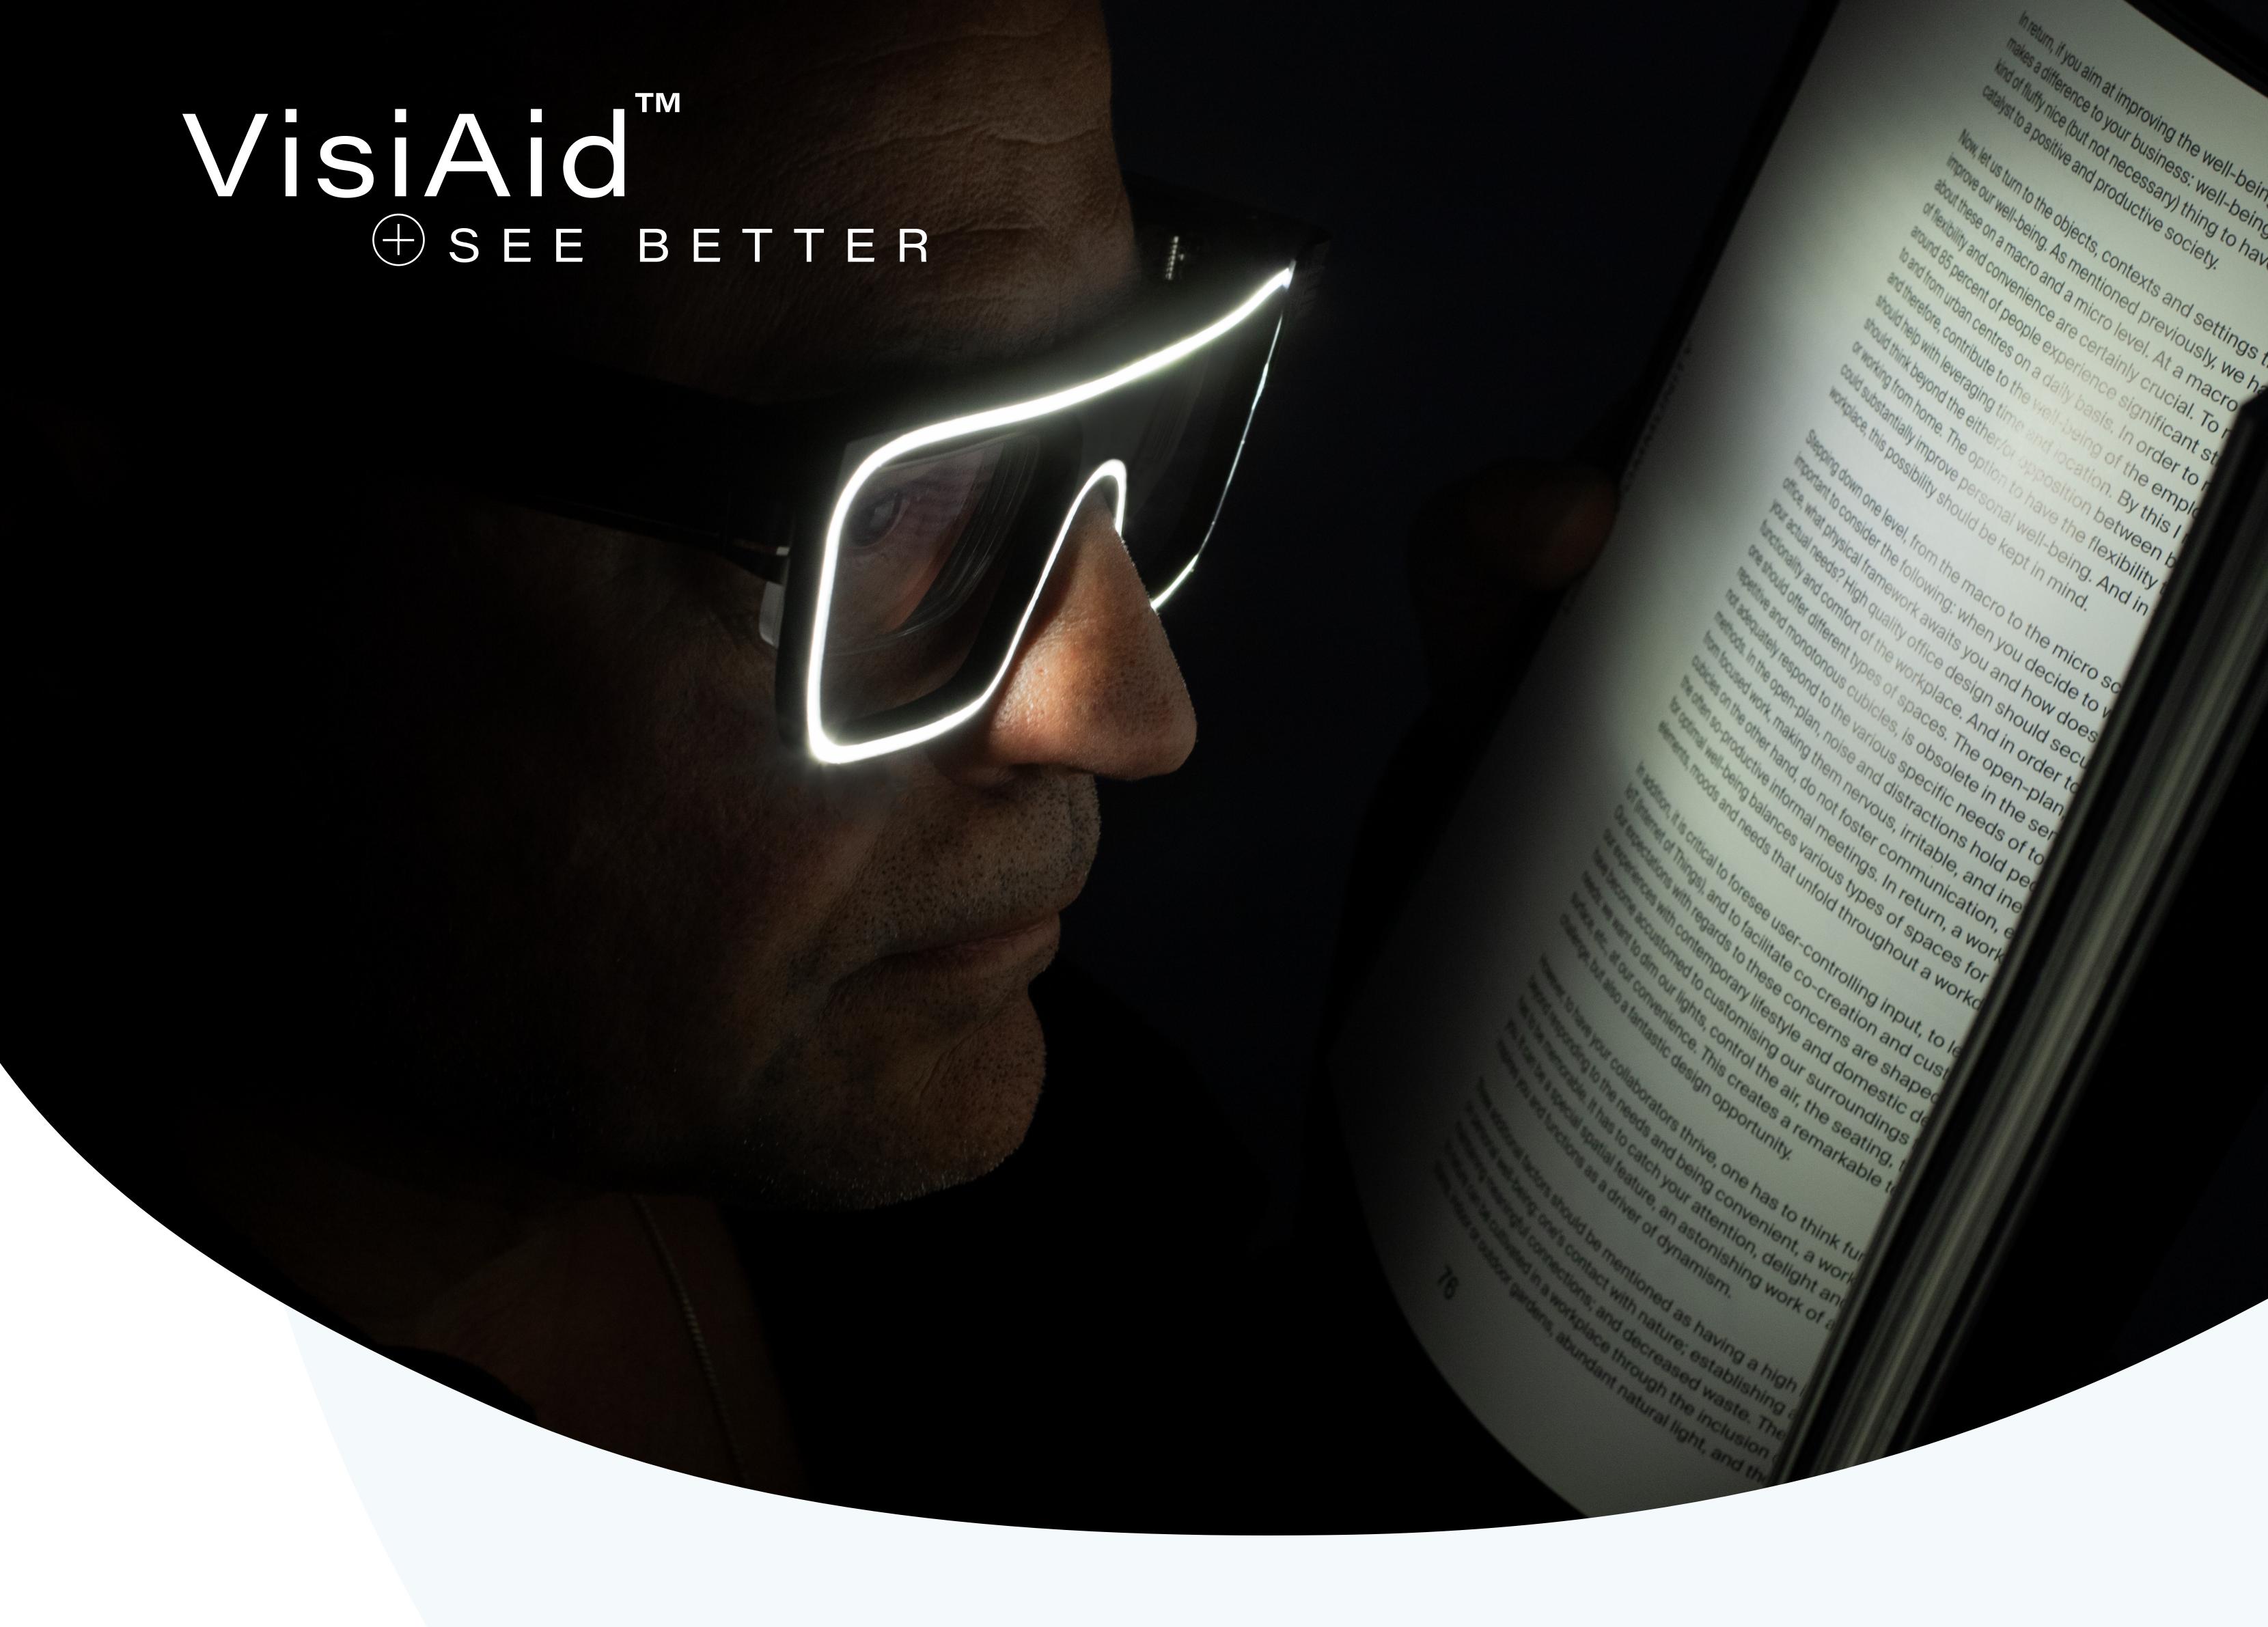

# INNOVATIVE LIGHTING SOLUTION FOR IMPROVING VISUAL ACUITY

Discover VisiAid, a revolutionary lighting solution to support you in your daily activities.

VisiAid offers uniform, directional lighting and slips seamlessly over any pair of corrective glasses, making it possible to improve reading speed, cook in complete safety and increase the independence of visually impaired people in their daily lives.

#### ENHACED VISUAL ACUITY

Get better contrast with our uniform, even, shadow-free light.

#### UNIVERSAL OVERGLASSES

Simply slip the VisiAid onto your prescription glasses.