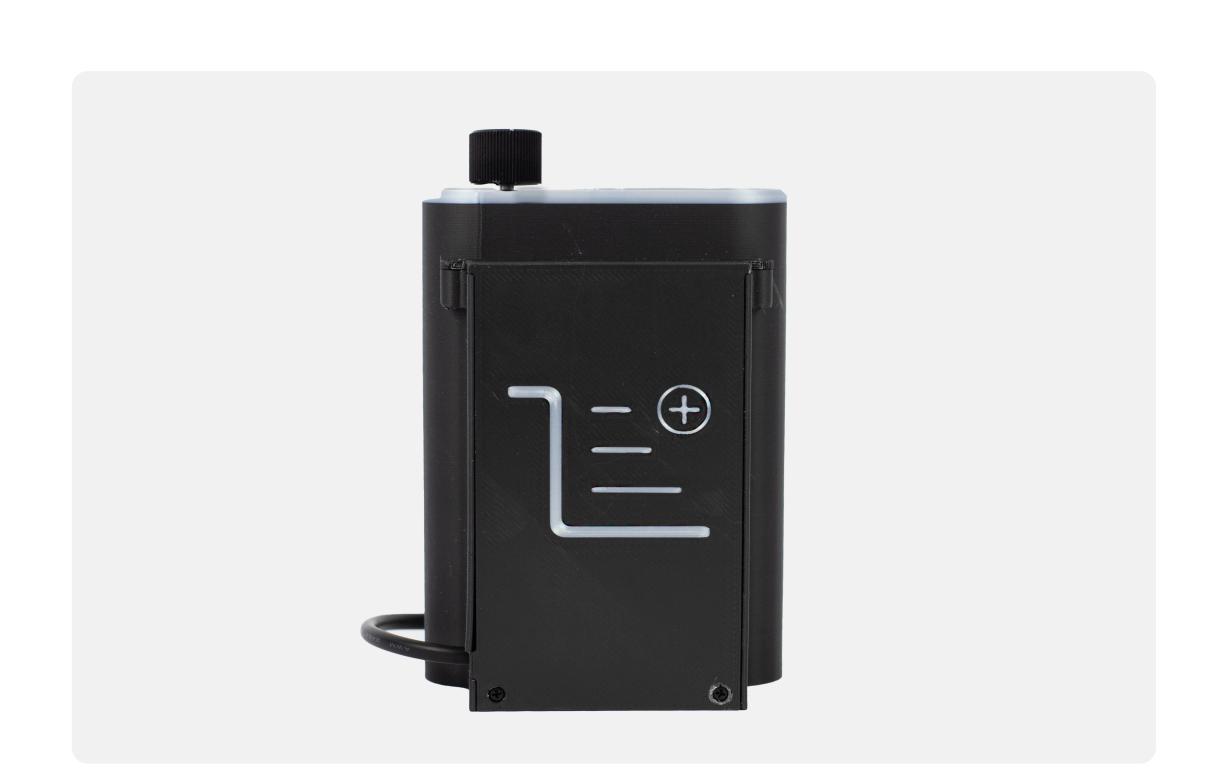

## Portable Power Supply

Enjoy the best lighting on the move or on holiday thanks to the portable power supply. With a case that clips onto your waistband, you can take VisiAid with you wherever you go.

| Battery    | Included                                     |
|------------|----------------------------------------------|
| Autonomy*  | From 1h30 to 6h00 depending on the intensity |
| Dimensions | 7,6 cm x 5,6 cm x 11,05 cm                   |