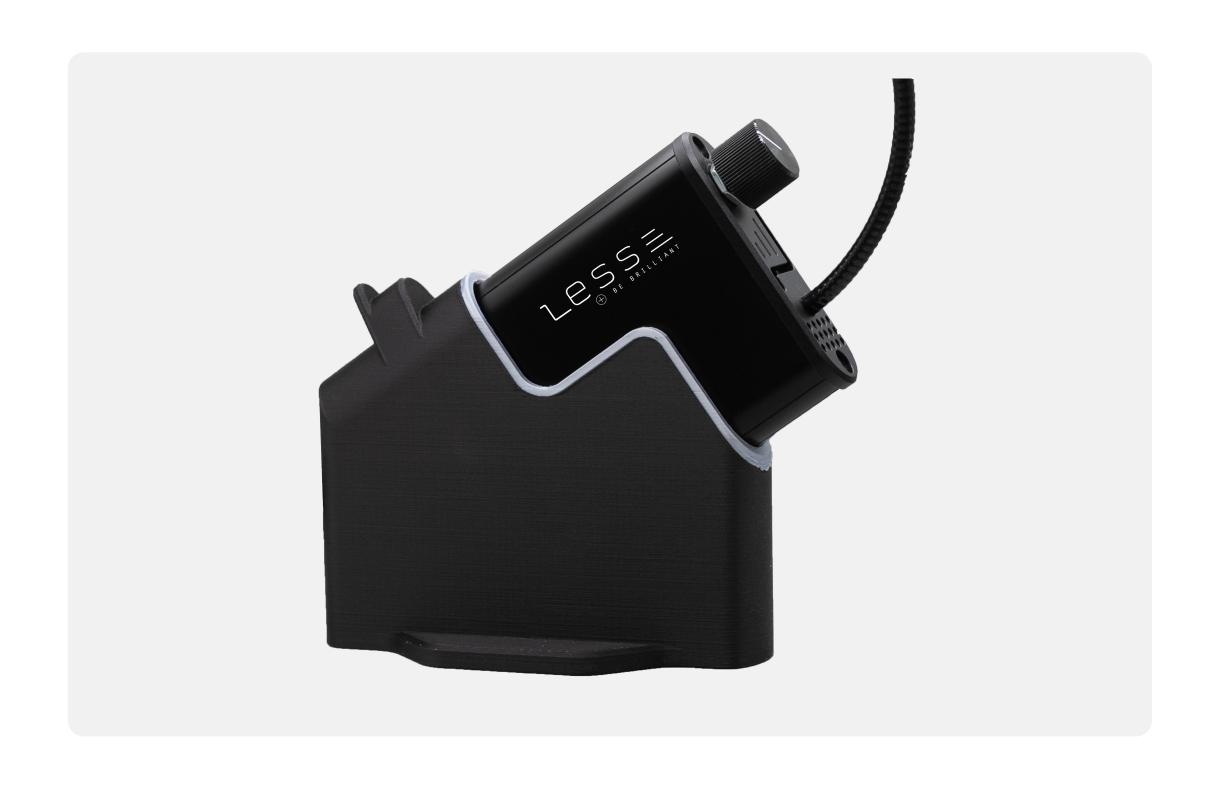

## Portable Power Supply

Enjoy the best lighting on the move or on holiday thanks to the portable power supply. With a case that clips onto your waistband, you can take VisiAid with you wherever you go.

| Battery    | Included                                     |
|------------|----------------------------------------------|
| Autonomy*  | From 1h30 to 6h00 depending on the intensity |
| Dimensions | 7,6 cm x 5,6 cm x 11,05 cm                   |